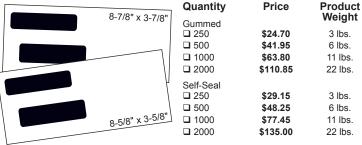

## Laser / Inkjet Check Order Form

Pricing effective March 2019

## **Select Your Product**

#### One Check On A Page







## **Double Window Envelopes**



#### Software

- Quicken Quickbooks
  - ☐ MS Money
- □ Peachtree
- ☐ Great Plains ☐ Other (please list)

|              |          | **      | /                 |              |              |
|--------------|----------|---------|-------------------|--------------|--------------|
| Quantity     | Price    | Weight  | EZShield PLUS     |              |              |
| <b>1</b> 00  | \$20.45  | 4 lbs.  | □ \$11.95         |              |              |
| <b>2</b> 50  | \$48.25  | 4 lbs.  | □ \$14.95         |              |              |
| <b>□</b> 500 | \$90.15  | 8 lbs.  | □ \$19.95         | Do you need  | lines on you |
| <b>1</b> 000 | \$122.50 | 14 lbs. | □ \$29.95         | Quicken or ( | Quickbooks   |
| <b>2</b> 000 | \$213.95 | 27 lbs. | <b>□</b> \$49.95  | checks for h | nand