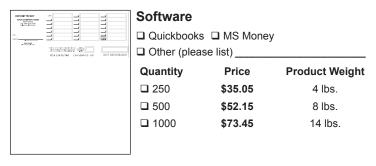

#### Software

- Quicken Quickbooks
  - ☐ MS Money
- □ Peachtree
- ☐ Great Plains ☐ Other (please list)

|              |          | **      | /                 |              |              |
|--------------|----------|---------|-------------------|--------------|--------------|
| Quantity     | Price    | Weight  | EZShield PLUS     |              |              |
| <b>1</b> 00  | \$20.45  | 4 lbs.  | □ \$11.95         |              |              |
| <b>2</b> 50  | \$48.25  | 4 lbs.  | □ \$14.95         |              |              |
| <b>□</b> 500 | \$90.15  | 8 lbs.  | □ \$19.95         | Do you need  | lines on you |
| <b>1</b> 000 | \$122.50 | 14 lbs. | □ \$29.95         | Quicken or ( | Quickbooks   |
| <b>2</b> 000 | \$213.95 | 27 lbs. | <b>□</b> \$49.95  | checks for h | nandwriting  |
| □ 3000       | \$274.00 | 41 lbs. | □ \$69.95         | purpo        | ses?         |
| <b>4000</b>  | \$351.30 | 55 lbs. | □ \$89.95         | ☐ Yes        | □ No         |
| □ 5000       | \$404.65 | 69 lbs. | <b>□</b> \$109.95 | _ 100        |              |
|              |          |         |                   |              |              |