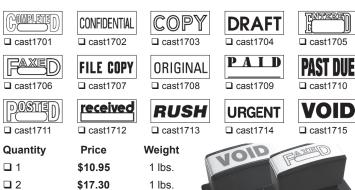

#### **PRE-INKED STAMPS**

| MR. FRANK JOHNSON PAY BANK NAME FOR DEPOSIT ONLY                                      | Quantity | Price   | Weight |
|---------------------------------------------------------------------------------------|----------|---------|--------|
| 1224 S. Hickory Ave<br>Rockford, MN 55373 YOUR COMPANY NAME HERE<br>223344586         | <b>1</b> | \$18.85 | 1 lbs. |
| ☐ car ☐ cars  Information for return address label (car)                              | <b>2</b> | \$37.70 | 1 lbs. |
| and bank endorsement label (cars) will be<br>taken from check sample or supplied copy | <b>3</b> | \$56.55 | 1 lbs. |